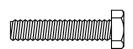

you are taking medication, consult your physician to see if the medication will affect your exercise heart rate

If you have heart problems, you are not active, and/or are over the age of 35 years, do not use the pre-set programs or start an exercise program without first contacting and receiving approval from your physician. To avoid the risk of electrical shock, always keep the console dry. Do not spill liquids on the console. Keys Fitness recommends a sealed water bottle for beverages consumed while using the unit.

Please review the following drawing below to familiarize yourself with the listed parts.





# **Assembly Parts**





L&R Pedals (5a&5b)



Pulse Handlebars (85)



# **Assembly Accessories**













M8 Cap Nut (33) - 4

Arc Washer (34) - 12

Carriage Bolt (35) - 4







Washer (48) - 4





Nylon Locknut (49) - 4



Carriage Bolt (62) - 4









M6 Cap Nut (64) - 4





HEX HEAD BOLT (65) - 8



**ALLEN WENCH** 



**SCREW DRIVER** 



### **INSTRUCTIONS FOR ASSEMBLY:**

Unpack the box in a clear area. Check to make sure all components are present and in good condition. Do not dispose of the packing material until the assembly is completed. Tools have been provided for you to use when assembling the product. If you need assistance please go to our website at www.keysfitness.com or call 888-340-0482.



1. Attach the *Front Stabilizer* (54) onto *Main Frame* (1) and secure in place with two *Carriage Screws* (35), two *Arc Washers* (34), and two *Cap Nuts* (33).



2. Install the *Rail Tube* (2) to the *Main Frame* (1) and secure it with two *Carri